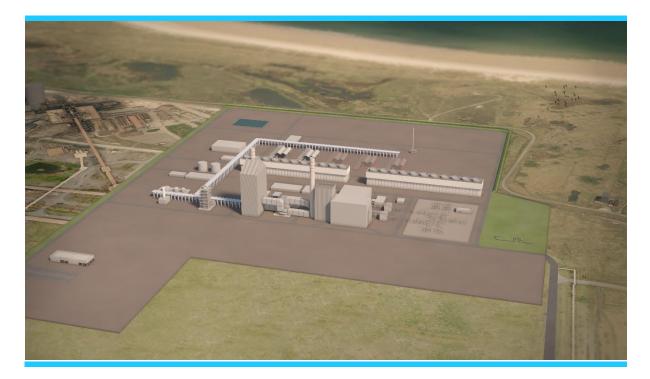

#### **1.2** Description of the Proposed Development

- 1.2.1 The Proposed Development will work by capturing CO<sub>2</sub> from a new the gas-fired power station in addition to a cluster of local industries on Teesside and transporting it via a CO<sub>2</sub> transport pipeline to the Endurance saline aquifer under the North Sea. The Proposed Development will initially capture and transport up to 4Mt of CO<sub>2</sub> per annum, although the CO<sub>2</sub> transport pipeline has the capacity to accommodate up to 10Mt of CO<sub>2</sub> per annum thereby allowing for future expansion.
- 1.2.2 The Proposed Development comprises the following elements:
  - Work Number ('Work No.') 1 a Combined Cycle Gas Turbine electricity generating station with an electrical output of up to 860 megawatts and postcombustion carbon capture plant (the 'Low Carbon Electricity Generating Station');
  - Work No. 2 a natural gas supply connection and Above Ground Installations ('AGIs') (the 'Gas Connection Corridor');
  - Work No. 3 an electricity grid connection (the 'Electrical Connection');
  - Work No. 4 water supply connections (the 'Water Supply Connection Corridor');
  - Work No. 5 waste water disposal connections (the 'Water Discharge Connection Corridor');
  - Work No. 6 a CO<sub>2</sub> gathering network (including connections under the tidal River Tees) to collect and transport the captured CO<sub>2</sub> from industrial emitters (the industrial emitters using the gathering network will be responsible for consenting their own carbon capture plant and connections to the gathering network) (the 'CO<sub>2</sub> Gathering Network Corridor');
  - Work No. 7 a high-pressure CO<sub>2</sub> compressor station to receive and compress the captured CO<sub>2</sub> from the Low Carbon Electricity Generating Station and the CO<sub>2</sub>

Gathering Network before it is transported offshore (the 'HP Compressor Station');

- Work No. 8 a dense phase CO<sub>2</sub> export pipeline for the onward transport of the captured and compressed CO<sub>2</sub> to the Endurance saline aquifer under the North Sea (the 'CO<sub>2</sub> Export Pipeline');
- Work No. 9 temporary construction and laydown areas, including contractor compounds, construction staff welfare and vehicle parking for use during the construction phase of the Proposed Development (the 'Laydown Areas'); and
- Work No. 10 access and highway improvement works (the 'Access and Highway Works').
- 1.2.3 The electricity generating station, its post-combustion carbon capture plant and the CO<sub>2</sub> compressor station will be located on part of the South Tees Development Corporation ('STDC') Teesworks area (on part of the former Redcar Steel Works Site). The CO<sub>2</sub> export pipeline will also start in this location before heading offshore. The generating station connections and the CO<sub>2</sub> gathering network will require corridors of land within the administrative areas of both Redcar and Cleveland and Stockton-on-Tees Borough Councils, including crossings beneath the River Tees.